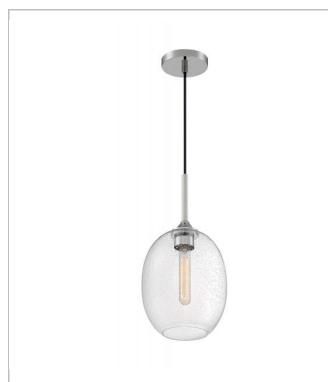

## SATCO NUVO

Project Name

Location Prepared By

**NUVO 60-7036** 

ARIA 1 LT SMALL PENDANT

Notes

| General         |                 |
|-----------------|-----------------|
| Status          | Active          |
| Collection      | Aria            |
| Finish          | Polished Nickel |
| Style           | Transitional    |
| Number of Lamps | 1               |
| Height (in.)    | 17              |
| Width (in.)     | 8.38            |

| Specifications     |                |
|--------------------|----------------|
| Base               | Medium         |
| Bulb Type          | Incandescent   |
| Max Wattage        | 60             |
| Bulb Included      | No             |
| Glass Description  | Clear Seeded   |
| Fabric Description | Not Applicable |
| Weight (lb.)       | 2.95           |
| Sloped Ceiling     | No             |
| Fixture Type       | Pendant        |
| Fixture Material   | Iron and Glass |
| Dimensions         |                |