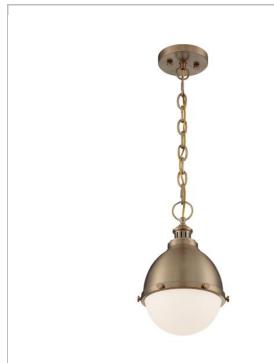

## SATCO NUVO

Project Name

Location

Prepared By

**NUVO 60-7029** 

RONAN 1LT SMALL PENDANT

Notes

| General         |                 |
|-----------------|-----------------|
| Status          | Active          |
| Collection      | Ronan           |
| Finish          | Burnished Brass |
| Style           | Vintage         |
| Number of Lamps | 1               |
| Height (in.)    | 14              |
| Width (in.)     | 8.88            |

| Specifications        |                |
|-----------------------|----------------|
| Base                  | Medium         |
| Bulb Type             | Incandescent   |
| Max Wattage           | 60             |
| Bulb Included         | No             |
| Glass Description     | Etched Opal    |
| Fabric Description    | Not Applicable |
| Weight (lb.)          | 5.17           |
| Sloped Ceiling        | No             |
| Fixture Type          | Pendant        |
| Fixture Material      | Iron and Glass |
| Dimensions            |                |
| Backplate Width (in.) | 5.00           |