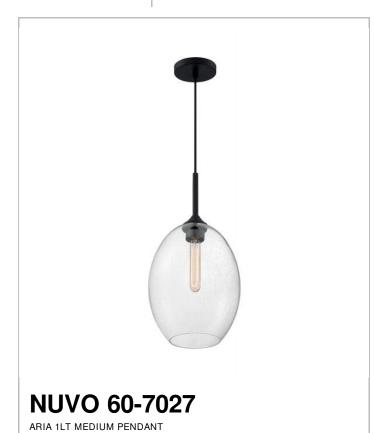

## SATCO NUVO

Project Name

Location

Prepared By

| - |  |  |
|---|--|--|
|   |  |  |
|   |  |  |
|   |  |  |

| General         |              |
|-----------------|--------------|
| Status          | Active       |
| Collection      | Aria         |
| Finish          | Matte Black  |
| Style           | Transitional |
| Number of Lamps | 1            |
| Height (in.)    | 19.13        |
| Width (in.)     | 9.63         |

| Base               | Medium         |
|--------------------|----------------|
| Bulb Type          | Incandescent   |
| Max Wattage        | 60             |
| Bulb Included      | No             |
| Glass Description  | Clear Seeded   |
| Fabric Description | Not Applicable |
| Weight (lb.)       | 4.80           |
| Sloped Ceiling     | No             |
| Fixture Type       | Pendant        |
| Fixture Material   | Iron and Glass |