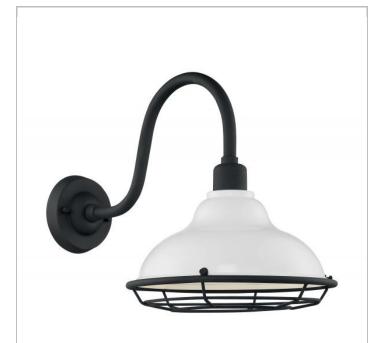

## SATCO NUVO

Project Name

Location Prepared By

**NUVO 60-7022** 

NEWBRIDGE 1LT LG OUTDOOR WALL

Notes

| General         |                              |
|-----------------|------------------------------|
| Status          | Active                       |
| Collection      | Newbridge                    |
| Finish          | Gloss White / Textured Black |
| Style           | Farmhouse                    |
| Number of Lamps | 1                            |
| Height (in.)    | 14.125                       |
| Width (in.)     | 12                           |
| Extension (in.) | 19.25                        |