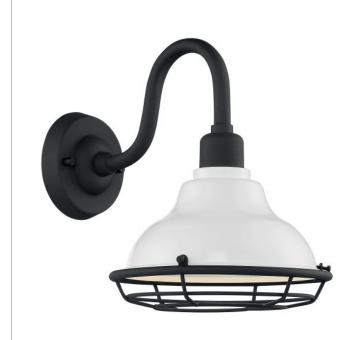

## NUVO 60-7021

NEWBRIDGE 1LT SM OUTDOOR WALL

Notes

| Status                 | Active                       |
|------------------------|------------------------------|
| Collection             | Newbridge                    |
| Finish                 | Gloss White / Textured Black |
| Style                  | Farmhouse                    |
| Number of Lamps        | 1                            |
| Height (in.)           | 12.375                       |
| Width (in.)            | 9.75                         |
| Extension (in.)        | 13.50                        |
| Specifications         |                              |
| Base                   | Medium                       |
| Bulb Type              | Incandescent                 |
| Max Wattage            | 60                           |
| Bulb Included          | No                           |
| Weight (lb.)           | 2.64                         |
| Up/Down Installation   | Down Only                    |
| Fixture Type           | Sconce                       |
| Fixture Material       | Steel                        |
| Dimensions             |                              |
| Backplate Width (in.)  | 5.00                         |
| Backplate Height (in.) | 1.42                         |
| Wire Quantity          | 2                            |
| Compliance             |                              |
| Safety Listing         | cETLus                       |
| Location Rating        | Wet                          |
| UL Application         | Wall                         |
| Energy Star            | No                           |
| CA Prop 65             | Lead                         |