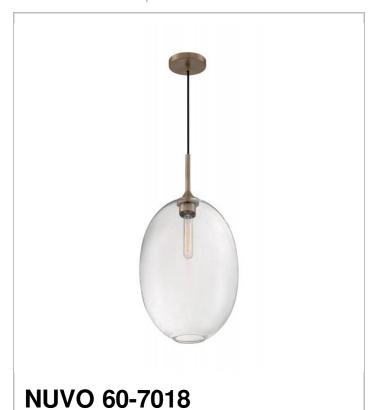

## SATCO NUVO

Project Name

Location Prepared By

| Λī | _  |   | _ |
|----|----|---|---|
| N  | Οl | œ | S |
|    |    |   |   |

ARIA 1LT LARGE PENDANT

| General         |                 |
|-----------------|-----------------|
| Status          | Active          |
| Collection      | Aria            |
| Finish          | Burnished Brass |
| Style           | Transitional    |
| Number of Lamps | 1               |
| Height (in.)    | 23.25           |
| Width (in.)     | 11.63           |

| Specifications     |                |
|--------------------|----------------|
| Base               | Medium         |
| Bulb Type          | Incandescent   |
| Max Wattage        | 60             |
| Bulb Included      | No             |
| Glass Description  | Clear Seeded   |
| Fabric Description | Not Applicable |
| Weight (lb.)       | 7.04           |
| Sloped Ceiling     | No             |
| Fixture Type       | Pendant        |
| Fixture Material   | Iron and Glass |
| Dimensions         |                |