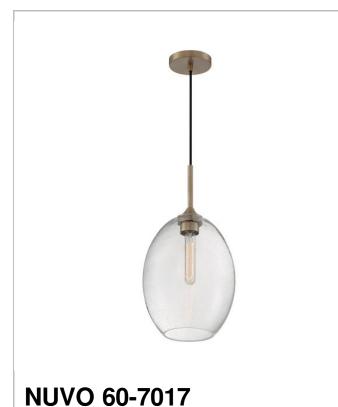

## SATCO NUVO

Project Name

ocation

Prepared By

| - |  |  |
|---|--|--|
|   |  |  |
|   |  |  |
|   |  |  |

ARIA 1LT MEDIUM PENDANT

| General         |                 |
|-----------------|-----------------|
| Status          | Active          |
| Collection      | Aria            |
| Finish          | Burnished Brass |
| Style           | Transitional    |
| Number of Lamps | 1               |
| Height (in.)    | 19.13           |
| Width (in.)     | 9.63            |

| Specifications        |                |
|-----------------------|----------------|
| Specifications        |                |
| Base                  | Medium         |
| Bulb Type             | Incandescent   |
| Max Wattage           | 60             |
| Bulb Included         | No             |
| Glass Description     | Clear Seeded   |
| Fabric Description    | Not Applicable |
| Weight (lb.)          | 4.80           |
| Sloped Ceiling        | No             |
| Fixture Type          | Pendant        |
| Fixture Material      | Iron and Glass |
| Dimensions            |                |
| Backplate Width (in.) | 4.72           |