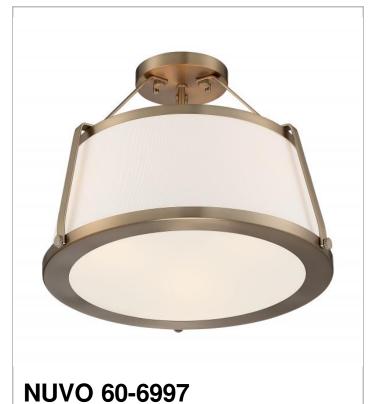

## SATCO NUVO

Project Name

Location

Prepared By

CUTTY 3LT SEMI FLUSH

Notes

| General         |                       |
|-----------------|-----------------------|
| Status          | Active                |
| Collection      | Cutty                 |
| Finish          | Burnished Brass       |
| Style           | Modern & Contemporary |
| Number of Lamps | 3                     |
| Height (in.)    | 12                    |
| Width (in.)     | 15.5                  |

| Specifications     |                         |
|--------------------|-------------------------|
| Base               | Medium                  |
| Bulb Type          | Incandescent            |
| Max Wattage        | 60                      |
| Bulb Included      | No                      |
| Glass Description  | Frosted Diffuser        |
| Fabric Description | White                   |
| Weight (lb.)       | 5.30                    |
| Sloped Ceiling     | No                      |
| Fixture Type       | Semi Flush              |
| Fixture Material   | Iron, Glass, and Fabric |

| Dimensions             |      |  |
|------------------------|------|--|
| Backplate Width (in.)  | 5.00 |  |
| Backplate Height (in.) | 0.79 |  |
| Wire Quantity          | 1    |  |

| Compliance      |         |
|-----------------|---------|
| Safety Listing  | cULus   |
| Location Rating | Dry     |
| UL Application  | Ceiling |
| Energy Star     | No      |
| CA Prop 65      | Lead    |

| Additional Information |                      |
|------------------------|----------------------|
| Additional Information | Light Direction-Down |
| Warranty               | 1 Year Limited       |