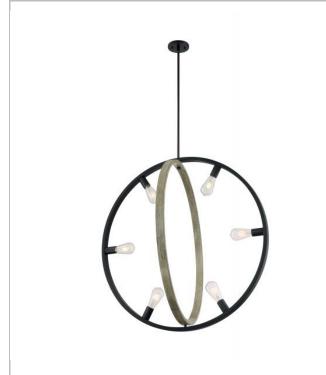

## NUVO 60-6986

AUGUSTA 6 LIGHT PENDANT

Notes

| General         |                    |
|-----------------|--------------------|
| Status          | Active             |
| Collection      | Augusta            |
| Finish          | Black / Wood       |
| Style           | Mid-Century Modern |
| Number of Lamps | 6                  |