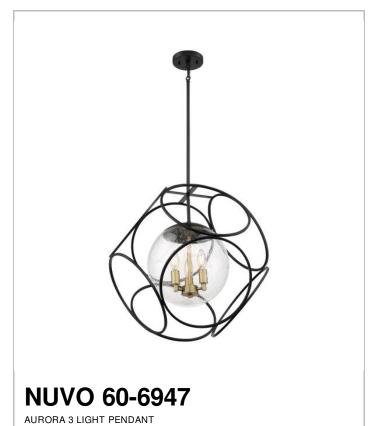

## SATCO NUVO

Project Name

Location

Prepared By

| General         |                       |
|-----------------|-----------------------|
| Status          | Active                |
| Collection      | Aurora                |
| Finish          | Black / Vintage Brass |
| Style           | Scandinavian          |
| Number of Lamps | 3                     |
| Height (in.)    | 21                    |
| Width (in.)     | 22                    |

| Base              | Candelabra   |
|-------------------|--------------|
| Bulb Type         | Incandescent |
| Max Wattage       | 60           |
| Bulb Included     | No           |
| Glass Description | Clear Seeded |
| Sloped Ceiling    | No           |
| Fixture Type      | Pendant      |
| Compliance        |              |
| Safety Listing    | cETLus       |
| Location Rating   | Dry          |
| UL Application    | Ceiling      |
| Energy Star       | No           |
| CA Prop 65        | Lead         |