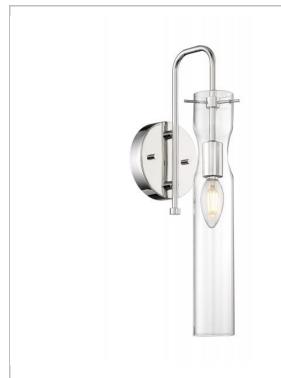

## SATCO NUVO

Project Name

Location

Prepared By

**NUVO 60-6865** 

SPYGLASS 1 LIGHT WALL SCONCE

Notes

| General         |                 |
|-----------------|-----------------|
| Status          | Active          |
| Collection      | Spyglass        |
| Finish          | Polished Nickel |
| Style           | Traditional     |
| Number of Lamps | 1               |
| Height (in.)    | 16              |
| Width (in.)     | 4.75            |
| Extension (in.) | 6.5             |

| Specifications       |              |
|----------------------|--------------|
| Base                 | Candelabra   |
| Bulb Type            | Incandescent |
| Max Wattage          | 60           |
| Bulb Included        | No           |
| Glass Description    | Clear        |
| Sloped Ceiling       | No           |
| Up/Down Installation | Up           |
| Fixture Type         | Sconce       |