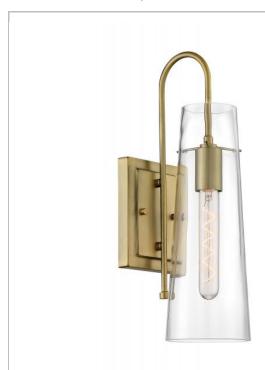

## SATCO NUVO

Project Name

Location

Prepared By

**NUVO 60-6859** 

ALONDRA 1 LIGHT WALL SCONCE

Notes

| General         |               |
|-----------------|---------------|
| Status          | Active        |
| Collection      | Alondra       |
| Finish          | Vintage Brass |
| Style           | Traditional   |
| Number of Lamps | 1             |
| Height (in.)    | 17.25         |
| Width (in.)     | 4.75          |
| Extension (in.) | 7             |

| Specifications       |              |
|----------------------|--------------|
| Base                 | Medium       |
| Bulb Type            | Incandescent |
| Max Wattage          | 60           |
| Bulb Included        | No           |
| Glass Description    | Clear        |
| Sloped Ceiling       | No           |
| Up/Down Installation | Up           |
| Fixture Type         | Sconce       |