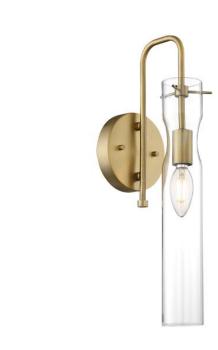

## SATCO NUVO

Project Name

Location

Prepared By

**NUVO 60-6855** 

SPYGLASS 1 LIGHT WALL SCONCE

Notes

| General         |               |
|-----------------|---------------|
| Status          | Active        |
| Collection      | Spyglass      |
| Finish          | Vintage Brass |
| Style           | Traditional   |
| Number of Lamps | 1             |
| Height (in.)    | 16            |
| Width (in.)     | 4.75          |
| Extension (in.) | 6.5           |

| Specifications       |              |
|----------------------|--------------|
| Base                 | Candelabra   |
| Bulb Type            | Incandescent |
| Max Wattage          | 60           |
| Bulb Included        | No           |
| Glass Description    | Clear        |
| Sloped Ceiling       | No           |
| Up/Down Installation | Up           |
| Fixture Type         | Sconce       |