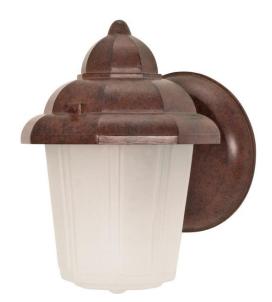

## NUVO 60/640

1 Light - 9" - Wall Lantern - Hood Lantern with Satin Frosted Glass

| Fixture Type     | Outdoor        |  |  |
|------------------|----------------|--|--|
| Category         | Wall           |  |  |
| Finish           | Old Bronze     |  |  |
| Style            | Utility        |  |  |
| Number Of Lights | 1              |  |  |
| Warranty         | 1 Year Limited |  |  |

## **Product Specifications**

| Style      | Extends   | Width     | Height        | Package Weight | Glass Finish                |
|------------|-----------|-----------|---------------|----------------|-----------------------------|
| Utility    | 6.88      | 6.00      | 8.88          | 1.38           | Glass                       |
| Bulb Shape | Bulb Type | Bulb Base | Bulb Included | UPC            | Replaceable Light<br>Source |
|            |           |           |               |                |                             |