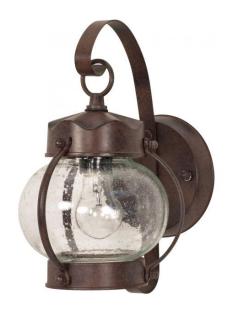

## NUVO 60/631

1 Light - 11" - Wall Lantern - Onion Lantern with Clear Seed Glass

| Fixture Type     | Outdoor<br>Wall |  |  |
|------------------|-----------------|--|--|
| Category         |                 |  |  |
| Finish           | Old Bronze      |  |  |
| Style            | Utility         |  |  |
| Number Of Lights | 1               |  |  |
| Warranty         | 1 Year Limited  |  |  |

## **Product Specifications**

| Style      | Extends      | Width     | Height        | Package Weight | Glass Finish                |
|------------|--------------|-----------|---------------|----------------|-----------------------------|
| Utility    | 8.00         | 6.00      | 10.63         | 1.2            | Glass                       |
| Bulb Shape | Bulb Type    | Bulb Base | Bulb Included | UPC            | Replaceable Light<br>Source |
| n/a        | Incandescent | Medium    | 0             | *045923606311  | Yes                         |