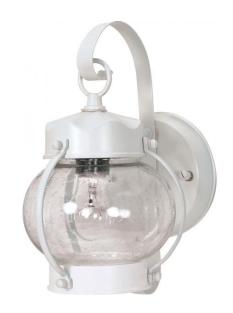

## NUVO 60/630

1 Light - 11" - Wall Lantern - Onion Lantern with Clear Seed Glass

| Fixture Type     | Outdoor        |  |  |
|------------------|----------------|--|--|
| Category         | Wall           |  |  |
| Finish           | White          |  |  |
| Style            | Utility        |  |  |
| Number Of Lights | 1              |  |  |
| Warranty         | 1 Year Limited |  |  |

## **Product Specifications**

| Style      | Extends      | Width     | Height        | Package Weight | Glass Finish                |
|------------|--------------|-----------|---------------|----------------|-----------------------------|
| Utility    | 8.00         | 6.00      | 10.63         | 1.2            | Glass                       |
| Bulb Shape | Bulb Type    | Bulb Base | Bulb Included | UPC            | Replaceable Light<br>Source |
| A19        | Incandescent | Medium    | 0             | *045923606304  | Yes                         |