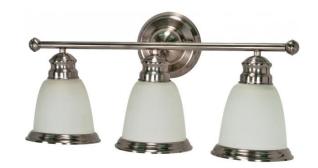

## NUVO 60/624

Palladium - 3 Light - 22" - Vanity - with Satin Frosted Glass Shades

| Palladiun      |  |
|----------------|--|
| Vanity & Wall  |  |
| Wall           |  |
| Smoked Nickel  |  |
| Contemporary   |  |
| 3              |  |
| 1 Year Limited |  |
|                |  |

## **Features**

- Palladium Three Light Vanity Fixture
- Width: 22" Height: 11" Extension: 6
- Aged Pewter / Frosted Etched
- UL Damp