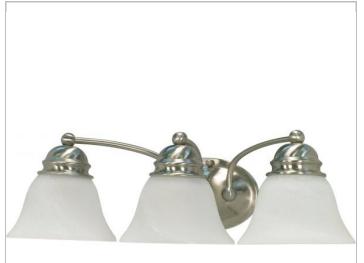

## SATCO NUVO

Project Name

Location Prepared By

**NUVO 60-6079** 

EMPIRE 3 LT 21" VANITY

Notes

| General         |                |
|-----------------|----------------|
| Finish          | Brushed Nickel |
| Number of Lamps | 3              |
| Height          | 6.125          |
| Width           | 20.5           |
| Length          | 8              |

| Specifications    |              |
|-------------------|--------------|
| Base              | Medium       |
| Bulb Type         | Incandescent |
| Max Wattage       | 100          |
| Bulb Included     | 0            |
| Glass Description | Alabaster    |