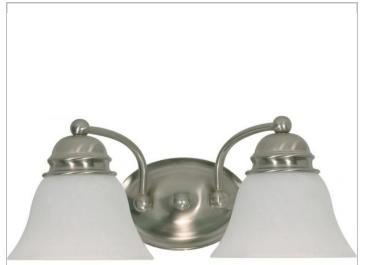

## SATCO NUVO

Project Name

\_ocation

Prepared By

**NUVO 60-6078** 

EMPIRE 2 LT 15" VANITY

Notes

| General         |                |  |  |
|-----------------|----------------|--|--|
| Finish          | Brushed Nickel |  |  |
| Number of Lamps | 2              |  |  |
| Height          | 6.125          |  |  |
| Width           | 14.875         |  |  |
| Length          | 8              |  |  |

| Specifications    |              |
|-------------------|--------------|
| Base              | Medium       |
| Bulb Type         | Incandescent |
| Max Wattage       | 100          |
| Bulb Included     | 0            |
| Glass Description | Alabaster    |