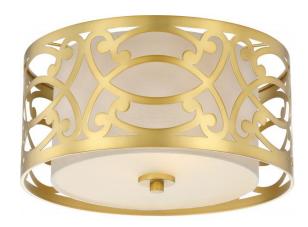

## NUVO 60/5961

Filigree - 2 Light Flush Mount - Natural Brass Finish - Beige Linen Fabric Shade

| Collection       | Filigree Close-to-Ceiling |  |  |
|------------------|---------------------------|--|--|
| Fixture Type     |                           |  |  |
| Category         | Flush                     |  |  |
| Finish           | Natural Brass             |  |  |
| Style            | Traditional               |  |  |
| Number Of Lights | 2                         |  |  |
| Warranty         | 1 Year Limited            |  |  |