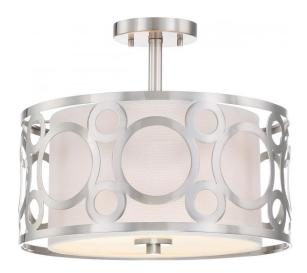

## NUVO 60/5948

Filigree - 2 Light Semi Flush Mount - White Linen Fabric Shade - Beige Linen Fabric Shade

| Collection       | Filigree         |  |  |
|------------------|------------------|--|--|
| Fixture Type     | Close-to-Ceiling |  |  |
| Category         | Semi Flush       |  |  |
| Finish           | Brushed Nickel   |  |  |
| Style            | Traditional      |  |  |
| Number Of Lights | 2                |  |  |
| Warranty         | 1 Year Limited   |  |  |