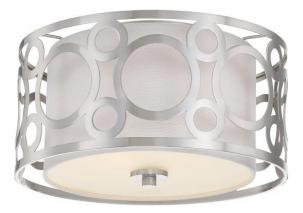

## NUVO 60/5942

Filigree - 2 Light Flush Mount - Brushed Nickel Finish - White Linen Fabric Shade

| Filigree         |
|------------------|
| Close-to-Ceiling |
| Flush            |
| Brushed Nickel   |
| Traditional      |
| 2                |
| 1 Year Limited   |
|                  |