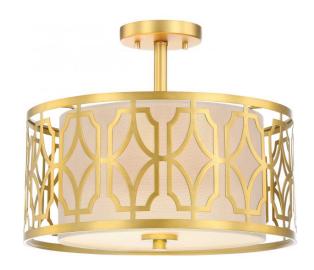

## NUVO 60/5937

Filigree - 2 Light Semi Flush Mount - Natural Brass Finish - Beige Linen Fabric Shade

| Collection       | Filigree Close-to-Ceiling |  |  |
|------------------|---------------------------|--|--|
| Fixture Type     |                           |  |  |
| Category         | Semi Flush                |  |  |
| Finish           | Natural Brass             |  |  |
| Style            | Traditional               |  |  |
| Number Of Lights | 2                         |  |  |
| Warranty         | 1 Year Limited            |  |  |