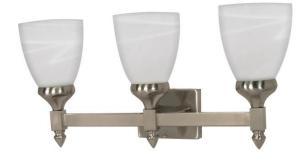

## NUVO 60/593

Triumph - 3 Light - 21" - Vanity - with Sculptured Glass Shades

| Triumph        |  |
|----------------|--|
| Vanity & Wall  |  |
| Wall           |  |
| Brushed Nickel |  |
| Contemporary   |  |
| 3              |  |
| 1 Year Limited |  |
|                |  |

#### Features

- Triumph Three Light Vanity Fixture
- Width: 21" Height: 10 1/2" Extension:
  8"
- Polished Chrome / Sandstone Etched
- UL Damp

### **Product Specifications**

| Style        | Extends   | Width     | Height        | Package Weight | Glass Finish                |
|--------------|-----------|-----------|---------------|----------------|-----------------------------|
| Contemporary | n/a       | 21.00     | 10.50         | 8.08           | Glass                       |
|              |           |           |               |                |                             |
| Bulb Shape   | Bulb Type | Bulb Base | Bulb Included | UPC            | Replaceable Light<br>Source |