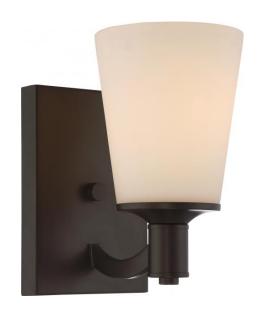

## NUVO 60/5921

Laguna - 1 Light Vanity with White Glass

| Collection       | Laguna         |  |  |
|------------------|----------------|--|--|
| Fixture Type     | Vanity & Wall  |  |  |
| Category         | Wall           |  |  |
| Finish           | Aged Bronze    |  |  |
| Style            | Traditional    |  |  |
| Number Of Lights | 1              |  |  |
| Warranty         | 1 Year Limited |  |  |

## **Product Specifications**

| Style       | Extends      | Width     | Height        | Package Weight | Glass Finish                |
|-------------|--------------|-----------|---------------|----------------|-----------------------------|
| Traditional | 7.38         | 5.13      | 8.50          | 3.2            | n/a                         |
| Bulb Shape  | Bulb Type    | Bulb Base | Bulb Included | UPC            | Replaceable Light<br>Source |
| A19         | Incandescent | Medium    | 0             | *045923659218  | Yes                         |