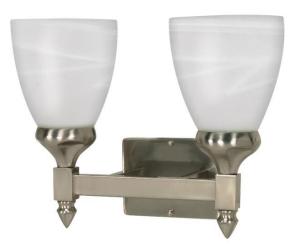

## NUVO 60/592

Triumph - 2 Light - 13" - Vanity - with Sculptured Glass Shades

| Collection       | Triumph        |  |  |
|------------------|----------------|--|--|
| Fixture Type     | Vanity & Wall  |  |  |
| Category         | Wall           |  |  |
| Finish           | Brushed Nickel |  |  |
| Style            | Contemporary   |  |  |
| Number Of Lights | 2              |  |  |
| Warranty         | 1 Year Limited |  |  |

#### Features

- Triumph Two Light Vanity Fixture
- Width: 13" Height: 10 1/2" Extension:
  8"
- Polished Chrome / Sandstone Etched
- UL Damp