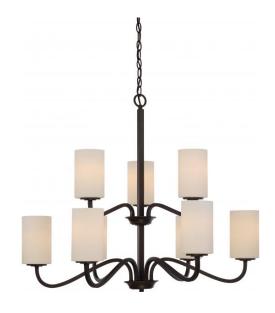

## NUVO 60/5909

Willow - 9 Light 2-Tier Hangng Fixture with White Glass

| Collection       | Willow         |  |  |
|------------------|----------------|--|--|
| Fixture Type     | Chandelier     |  |  |
| Category         | Hanging        |  |  |
| Finish           | Aged Bronze    |  |  |
| Style            | Traditional    |  |  |
| Number Of Lights | 9              |  |  |
| Warranty         | 1 Year Limited |  |  |

## **Product Specifications**

| Style       | Extends      | Width                       | Height        | Package Weight | Glass Finish                |
|-------------|--------------|-----------------------------|---------------|----------------|-----------------------------|
| Traditional | n/a          | 32.00                       | 27.13         | 17.79          | n/a                         |
| Bulb Shape  | Bulb Type    | Bulb Base                   | Bulb Included | UPC            | Replaceable Light<br>Source |
| A19         | Incandescent | Med Left Hand Thread<br>LHT | 0             | *045923659096  | Yes                         |