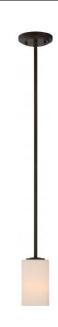

## NUVO 60/5908

Willow - 1 Light Mini Pendant with White Glass

| Collection       | Willow         |  |  |
|------------------|----------------|--|--|
| Fixture Type     |                |  |  |
| Category         | Mini-Pendant   |  |  |
| Finish           | Aged Bronze    |  |  |
| Style            | Traditional    |  |  |
| Number Of Lights | 1              |  |  |
| Warranty         | 1 Year Limited |  |  |

## **Product Specifications**

| Style       | Extends      | Width     | Height        | Package Weight | Glass Finish                |
|-------------|--------------|-----------|---------------|----------------|-----------------------------|
| Traditional | n/a          | 3.88      | 44.63         | 3.0            | n/a                         |
| Bulb Shape  | Bulb Type    | Bulb Base | Bulb Included | UPC            | Replaceable Light<br>Source |
| A19         | Incandescent | Medium    | 0             | *045923659089  | Yes                         |