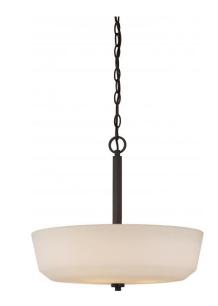

## NUVO 60/5907

Willow - 4 Light Pendant with White Glass

| Collection       | Willow         |  |  |
|------------------|----------------|--|--|
| Fixture Type     | Pendant        |  |  |
| Category         | Pendants       |  |  |
| Finish           | Aged Bronze    |  |  |
| Style            | Traditional    |  |  |
| Number Of Lights | 4              |  |  |
| Warranty         | 1 Year Limited |  |  |

## **Product Specifications**

| Style       | Extends      | Width     | Height        | Package Weight | Glass Finish                |
|-------------|--------------|-----------|---------------|----------------|-----------------------------|
| Traditional | n/a          | n/a       | 17.63         | 11.91          | n/a                         |
| Bulb Shape  | Bulb Type    | Bulb Base | Bulb Included | UPC            | Replaceable Light<br>Source |
| A19         | Incandescent | Medium    | 0             | *045923659072  | Yes                         |