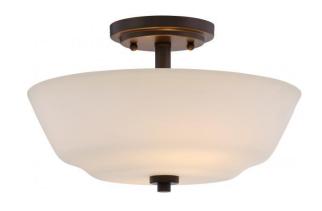

## NUVO 60/5906

Willow - 2 Light Semi Flush Fixture with White

| Collection       | Willow<br>Close-to-Ceiling |  |  |
|------------------|----------------------------|--|--|
| Fixture Type     |                            |  |  |
| Category         | Semi Flush                 |  |  |
| Finish           | Aged Bronze                |  |  |
| Style            | Traditional                |  |  |
| Number Of Lights | 2                          |  |  |
| Warranty         | 1 Year Limited             |  |  |