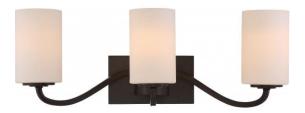

## NUVO 60/5903

Willow - 3 Light Vanity Fixture with White Glass

| Collection       | Willow<br>Vanity & Wall |  |  |
|------------------|-------------------------|--|--|
| Fixture Type     |                         |  |  |
| Category         | Wall                    |  |  |
| Finish           | Aged Bronze             |  |  |
| Style            | Traditional             |  |  |
| Number Of Lights | 3                       |  |  |
| Warranty         | 1 Year Limited          |  |  |

## **Product Specifications**

| Style       | Extends      | Width     | Height        | Package Weight | Glass Finish                |
|-------------|--------------|-----------|---------------|----------------|-----------------------------|
| Traditional | 8.00         | 23.00     | 8.00          | 5.51           | n/a                         |
| Bulb Shape  | Bulb Type    | Bulb Base | Bulb Included | UPC            | Replaceable Light<br>Source |
| A19         | Incandescent | Medium    | 0             | *045923659034  | Yes                         |