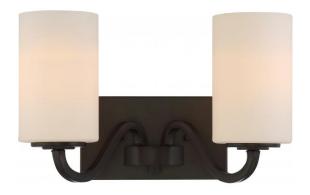

## NUVO 60/5902

Willow - 2 Light Vanity Fixture with White Glass

| Collection       | Willow<br>Vanity & Wall |  |  |
|------------------|-------------------------|--|--|
| Fixture Type     |                         |  |  |
| Category         | Wall                    |  |  |
| Finish           | Aged Bronze             |  |  |
| Style            | Traditional             |  |  |
| Number Of Lights | 2                       |  |  |
| Warranty         | 1 Year Limited          |  |  |

## **Product Specifications**

| Style       | Extends      | Width     | Height        | Package Weight | Glass Finish                |
|-------------|--------------|-----------|---------------|----------------|-----------------------------|
| Traditional | 8.00         | 14.00     | 8.00          | 4.1            | n/a                         |
| Bulb Shape  | Bulb Type    | Bulb Base | Bulb Included | UPC            | Replaceable Light<br>Source |
| A19         | Incandescent | Medium    | 0             | *045923659027  | Yes                         |