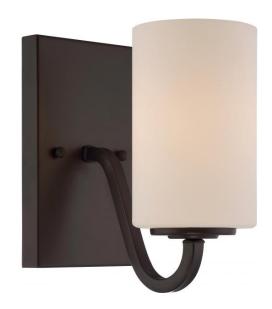

## NUVO 60/5901

Willow - 1 Light Vanity Fixture with White Glass

| Collection       | Willow<br>Vanity & Wall |  |  |
|------------------|-------------------------|--|--|
| Fixture Type     |                         |  |  |
| Category         | Wall                    |  |  |
| Finish           | Antique Bronze          |  |  |
| Style            | Traditional             |  |  |
| Number Of Lights | 1                       |  |  |
| Warranty         | 1 Year Limited          |  |  |

## **Product Specifications**

| Style       | Extends      | Width     | Height        | Package Weight | Glass Finish                |
|-------------|--------------|-----------|---------------|----------------|-----------------------------|
| Traditional | 8.00         | 4.38      | 8.63          | 2.76           | n/a                         |
| Bulb Shape  | Bulb Type    | Bulb Base | Bulb Included | UPC            | Replaceable Light<br>Source |
| A19         | Incandescent | Medium    | 0             | *045923659010  | Yes                         |