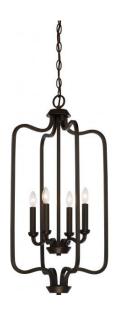

## NUVO 60/5900

Willow - 4 Light Caged Pendant

| Collection       | Willow         |  |  |
|------------------|----------------|--|--|
| Fixture Type     |                |  |  |
| Category         | Pendants       |  |  |
| Finish           | Aged Bronze    |  |  |
| Style            | Traditional    |  |  |
| Number Of Lights | 4              |  |  |
| Warranty         | 1 Year Limited |  |  |

## **Product Specifications**

| Style       | Extends      | Width      | Height        | Package Weight | Glass Finish                |
|-------------|--------------|------------|---------------|----------------|-----------------------------|
| Traditional | n/a          | 14.00      | 27.75         | 8.4            | n/a                         |
| Bulb Shape  | Bulb Type    | Bulb Base  | Bulb Included | UPC            | Replaceable Light<br>Source |
| A19         | Incandescent | Candelabra | 0             | *045923659003  | Yes                         |