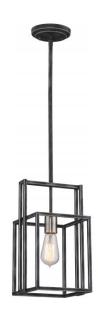

## NUVO 60/5860

Lake - 1 Light Mini Pendant - Iron Black with Brushed Nickel Accents Finish

| Collection Fixture Type |                      | Lake               |  |
|-------------------------|----------------------|--------------------|--|
|                         |                      | Pendant            |  |
| Catego                  | γ                    | Mini-Pendant       |  |
| Finish                  | Iron Black with Brus | hed Nickel Accents |  |
| Number                  | Of Lights            | 1                  |  |
| Warrant                 | V                    | 1 Year Limited     |  |