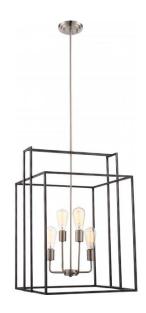

## NUVO 60/5858

Lake - 4 Light 19" Square Pendant; Iron Black with Brushed Nickel Accents Finish

| Collecti | on                    | Lake              |  |
|----------|-----------------------|-------------------|--|
| Fixture  | Туре                  | Pendant           |  |
| Catego   | у                     | Pendants          |  |
| Finish   | Iron Black with Brush | ed Nickel Accents |  |
| Number   | Of Lights             | 4                 |  |
| Warrant  | у                     | 1 Year Limited    |  |