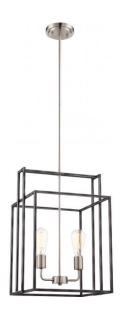

## NUVO 60/5857

Lake - 2 Light 14" Square Pendant; Iron Black with Brushed Nickel Accents Finish

| Collecti | on                   | Lake                |  |
|----------|----------------------|---------------------|--|
| Fixture  | Туре                 | Pendant             |  |
| Catego   | у                    | Pendants            |  |
| Finish   | Iron Black with Brus | shed Nickel Accents |  |
| Number   | Of Lights            | 2                   |  |
| Warrant  | у                    | 1 Year Limited      |  |