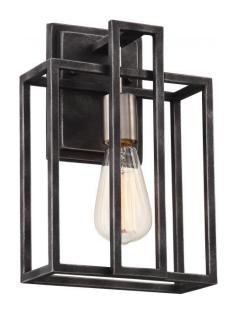

## NUVO 60/5856

Lake - 1 Light Wall Sconce; Iron Black with Brushed Nickel Accents Finish

| Collection  Fixture Type  Category |  | Lake<br>Vanity & Wall<br>Wall |  |        |                      |                    |
|------------------------------------|--|-------------------------------|--|--------|----------------------|--------------------|
|                                    |  |                               |  | Finish | Iron Black with Brus | hed Nickel Accents |
|                                    |  |                               |  | Number | Of Lights            | 1                  |
| Warranty                           |  | 1 Year Limited                |  |        |                      |                    |