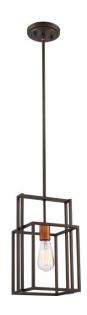

## NUVO 60/5855

Lake - 1 Light Mini Pendant - Bronze with Copper Accents Finish

| Collection       | Lake                       |
|------------------|----------------------------|
| Fixture Type     | Pendant                    |
| Category         | Mini-Pendant               |
| Finish           | Bronze with Copper Accents |
| Number Of Lights | 1                          |
| Warranty         | 1 Year Limited             |

## **Product Specifications**

| Style      | Extends      | Width     | Height        | Package Weight | Glass Finish |
|------------|--------------|-----------|---------------|----------------|--------------|
| n/a        | n/a          | 8.13      | 51.88         | n/a            | n/a          |
| Bulb Shape | Bulb Type    | Bulb Base | Bulb Included | UPC            | Length       |
| ST19       | Incandescent | Medium    | 1             | *045923658556  | 8.13         |