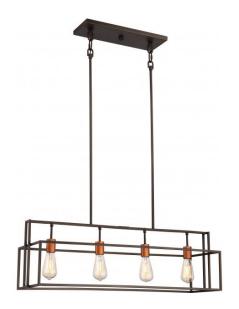

## NUVO 60/5854

Lake - 4 Light Island Pendant; Bronze with Copper Accents Finish

| Collection       | Lake                       |
|------------------|----------------------------|
| Fixture Type     | Pendant                    |
| Category         | Island Pendant             |
| Finish           | Bronze with Copper Accents |
| Number Of Lights | 4                          |
| Warranty         | 1 Year Limited             |