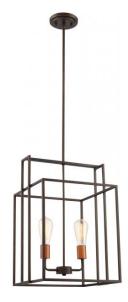

## NUVO 60/5852

Lake - 2 Light 14" Square Pendant; Bronze with Copper Accents Finish

| Collection       | Lake                       |
|------------------|----------------------------|
| Fixture Type     | Pendant                    |
| Category         | Pendants                   |
| Finish           | Bronze with Copper Accents |
| Number Of Lights | 2                          |
| Warranty         | 1 Year Limited             |

## **Product Specifications**

| Style      | Extends      | Width     | Height        | Package Weight | Glass Finish |
|------------|--------------|-----------|---------------|----------------|--------------|
| n/a        | n/a          | 14.00     | 58.63         | 9.57           | n/a          |
| Bulb Shape | Bulb Type    | Bulb Base | Bulb Included | UPC            | Length       |
| ST19       | Incandescent | Medium    | 1             | *045923658525  | 14.00        |