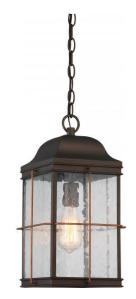

## NUVO 60/5836

Howell - 1 Light Outdoor Hanging Lantern with 60w Vintage Lamp Included; Bronze with Copper Accents Finish

| Collection       | Howell                     |  |  |
|------------------|----------------------------|--|--|
| Fixture Type     | Outdoor                    |  |  |
| Category         | Hanging                    |  |  |
| Finish           | Bronze with Copper Accents |  |  |
| Number Of Lights | 1                          |  |  |
| Warranty         | 1 Year Limited             |  |  |