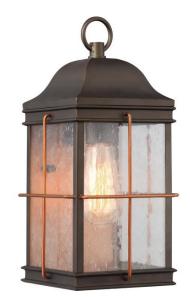

## NUVO 60/5832

Howell - 1 Light Medium Outdoor Wall Fixture with 60w Vintage Lamp Included; Bronze with Copper Accents Finish

| Collection       | Howell                     |  |
|------------------|----------------------------|--|
| Fixture Type     | Outdoor                    |  |
| Category         | Wall                       |  |
| Finish           | Bronze with Copper Accents |  |
| Number Of Lights | 1                          |  |
| Warranty         | 1 Year Limited             |  |