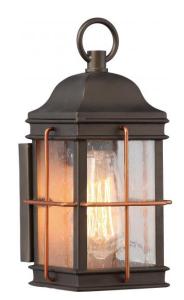

## NUVO 60/5831

Howell - 1 Light Small Outdoor Wall Fixture with 60w Vintage Lamp Included; Bronze with Copper Accents Finish

| Collection       | Howell                     |
|------------------|----------------------------|
| Fixture Type     | Outdoor                    |
| Category         | Wall                       |
| Finish           | Bronze with Copper Accents |
| Number Of Lights | 1                          |
| Warranty         | 1 Year Limited             |

## **Product Specifications**

| Style      | Extends      | Width     | Height        | Package Weight | Glass Finish   |
|------------|--------------|-----------|---------------|----------------|----------------|
| n/a        | 5.38         | 5.25      | 11.13         | 4.07           | n/a            |
| Bulb Shape | Bulb Type    | Bulb Base | Bulb Included | UPC            | Safety Listing |
| ST19       | Incandescent | Medium    | 1             | *045923658310  | cUL - Wet      |