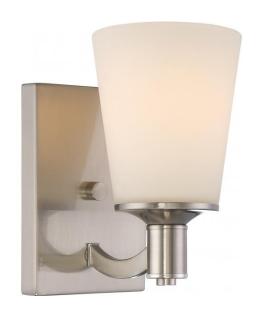

## NUVO 60/5821

Laguna - 1 Light Vanity with White Glass

| Collection       | Laguna<br>Vanity & Wall |  |  |
|------------------|-------------------------|--|--|
| Fixture Type     |                         |  |  |
| Category         | Wall                    |  |  |
| Finish           | Brushed Nickel          |  |  |
| Style            | Traditional             |  |  |
| Number Of Lights | 1                       |  |  |
| Warranty         | 1 Year Limited          |  |  |

## **Product Specifications**

| Style       | Extends      | Width     | Height        | Package Weight | Glass Finish                |
|-------------|--------------|-----------|---------------|----------------|-----------------------------|
| Traditional | 7.38         | 5.13      | 8.50          | 3.2            | n/a                         |
| Bulb Shape  | Bulb Type    | Bulb Base | Bulb Included | UPC            | Replaceable Light<br>Source |
| A19         | Incandescent | Medium    | 0             | *045923658211  | Yes                         |