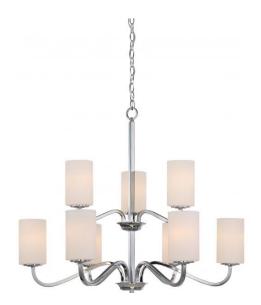

## NUVO 60/5809

Willow - 9 Light 2-Tier Hangng Fixture with White Glass

| Willow          |  |
|-----------------|--|
| Chandelier      |  |
| Hanging         |  |
| Polished Nickel |  |
| Traditional     |  |
| 9               |  |
| 1 Year Limited  |  |
|                 |  |