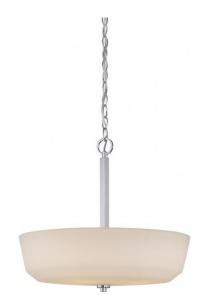

## NUVO 60/5807

Willow - 4 Light Pendant with White Glass

| Collection       | Willow          |  |  |
|------------------|-----------------|--|--|
| Fixture Type     |                 |  |  |
| Category         | Pendants        |  |  |
| Finish           | Polished Nickel |  |  |
| Style            | Traditional     |  |  |
| Number Of Lights | 4               |  |  |
| Warranty         | 1 Year Limited  |  |  |

## **Product Specifications**

| Style       | Extends      | Width     | Height        | Package Weight | Glass Finish                |
|-------------|--------------|-----------|---------------|----------------|-----------------------------|
| Traditional | n/a          | n/a       | 17.63         | 11.91          | n/a                         |
| Bulb Shape  | Bulb Type    | Bulb Base | Bulb Included | UPC            | Replaceable Light<br>Source |
| A19         | Incandescent | Medium    | 0             | *045923658075  | Yes                         |