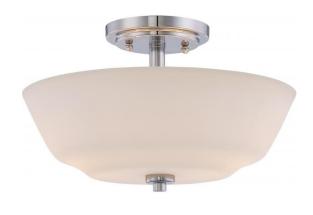

## NUVO 60/5806

Willow - 2 Light Semi Flush Fixture with White Glass

| Collection       | Willow<br>Close-to-Ceiling |  |  |
|------------------|----------------------------|--|--|
| Fixture Type     |                            |  |  |
| Category         | Semi Flush                 |  |  |
| Finish           | Polished Nickel            |  |  |
| Style            | Traditional                |  |  |
| Number Of Lights | 2                          |  |  |
| Warranty         | 1 Year Limited             |  |  |