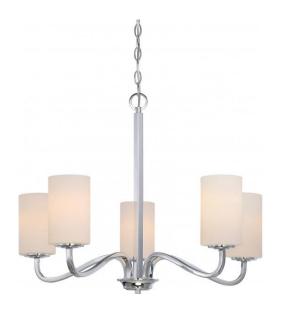

## NUVO 60/5805

Willow - 5 Light Hanging Fixture with White

| Collection       | Willow          |  |  |
|------------------|-----------------|--|--|
| Fixture Type     | Chandelier      |  |  |
| Category         | Hanging         |  |  |
| Finish           | Polished Nickel |  |  |
| Style            | Traditional     |  |  |
| Number Of Lights | 5               |  |  |
| Warranty         | 1 Year Limited  |  |  |