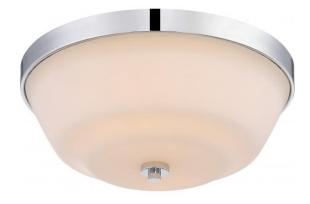

## NUVO 60/5804

Willow - 2 Light Flush Fixture with White Glass

| Collection       | Willow<br>Close-to-Ceiling |  |  |
|------------------|----------------------------|--|--|
| Fixture Type     |                            |  |  |
| Category         | Flush                      |  |  |
| Finish           | Polished Nickel            |  |  |
| Style            | Traditional                |  |  |
| Number Of Lights | 2                          |  |  |
| Warranty         | 1 Year Limited             |  |  |

## **Product Specifications**

| Style       | Extends      | Width     | Height        | Package Weight | Glass Finish                |
|-------------|--------------|-----------|---------------|----------------|-----------------------------|
| Traditional | n/a          | n/a       | 5.50          | 6.7            | n/a                         |
| Bulb Shape  | Bulb Type    | Bulb Base | Bulb Included | UPC            | Replaceable Light<br>Source |
| A19         | Incandescent | Medium    | 0             | *045923658044  | Yes                         |